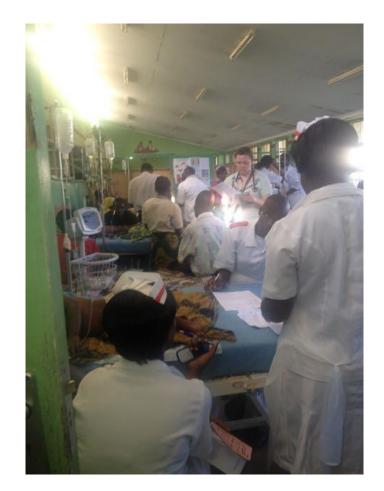

## Halving facility deaths of mothers and newborns in five years

A Global Network for Quality of Care and Patient Safety for mothers and newborns