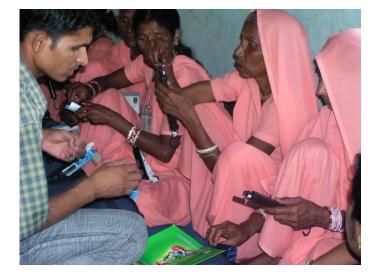

## Halving facility deaths of mothers and newborns in five years

A Global Network for Quality of Care and Patient Safety for mothers and newborns