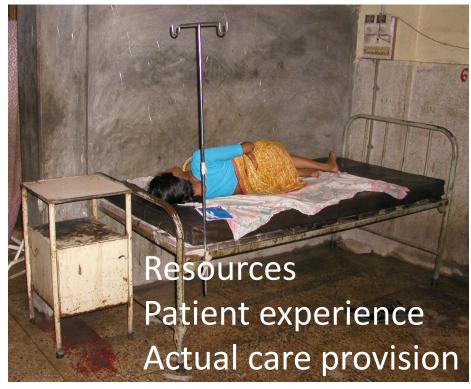

# Quality of care in the context of the EWEC Global Strategy

## Halving facility deaths of mothers and newborns in five years

A Global Network for Quality of Care and Patient Safety for mothers and newborns